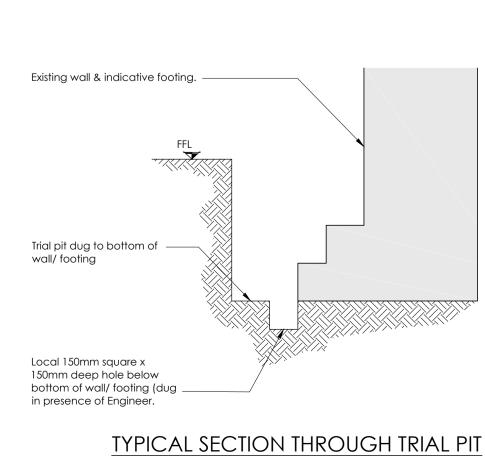

LEGEND

TP .....Denotes location of 0.5m x 0.5m x 0.75m (approx depth) Trial Pit to establish nature of existing foundations.

By Date Rev Description INFORMATION david narro associates Consulting Structural & Civil Engineers 34-36 Argyle Place, Edinburgh, EH9 1JT T 0131 229 5553 W http://www.davidnarro.co.uk E mail@davidnarro.co.uk 24 James Morrison Street, Glasgow, G1 5PE T 0141 552 6080 Horizon Scotland, The Enterprise Park, Forres, Moray IV36 2AB T 0130 967 8155 ROYAL COLLECTION TRUST BURD HAWARD ARCHITECTS Job Title PALACE OF HOLYROODHOUSE abbey strand, royal mile