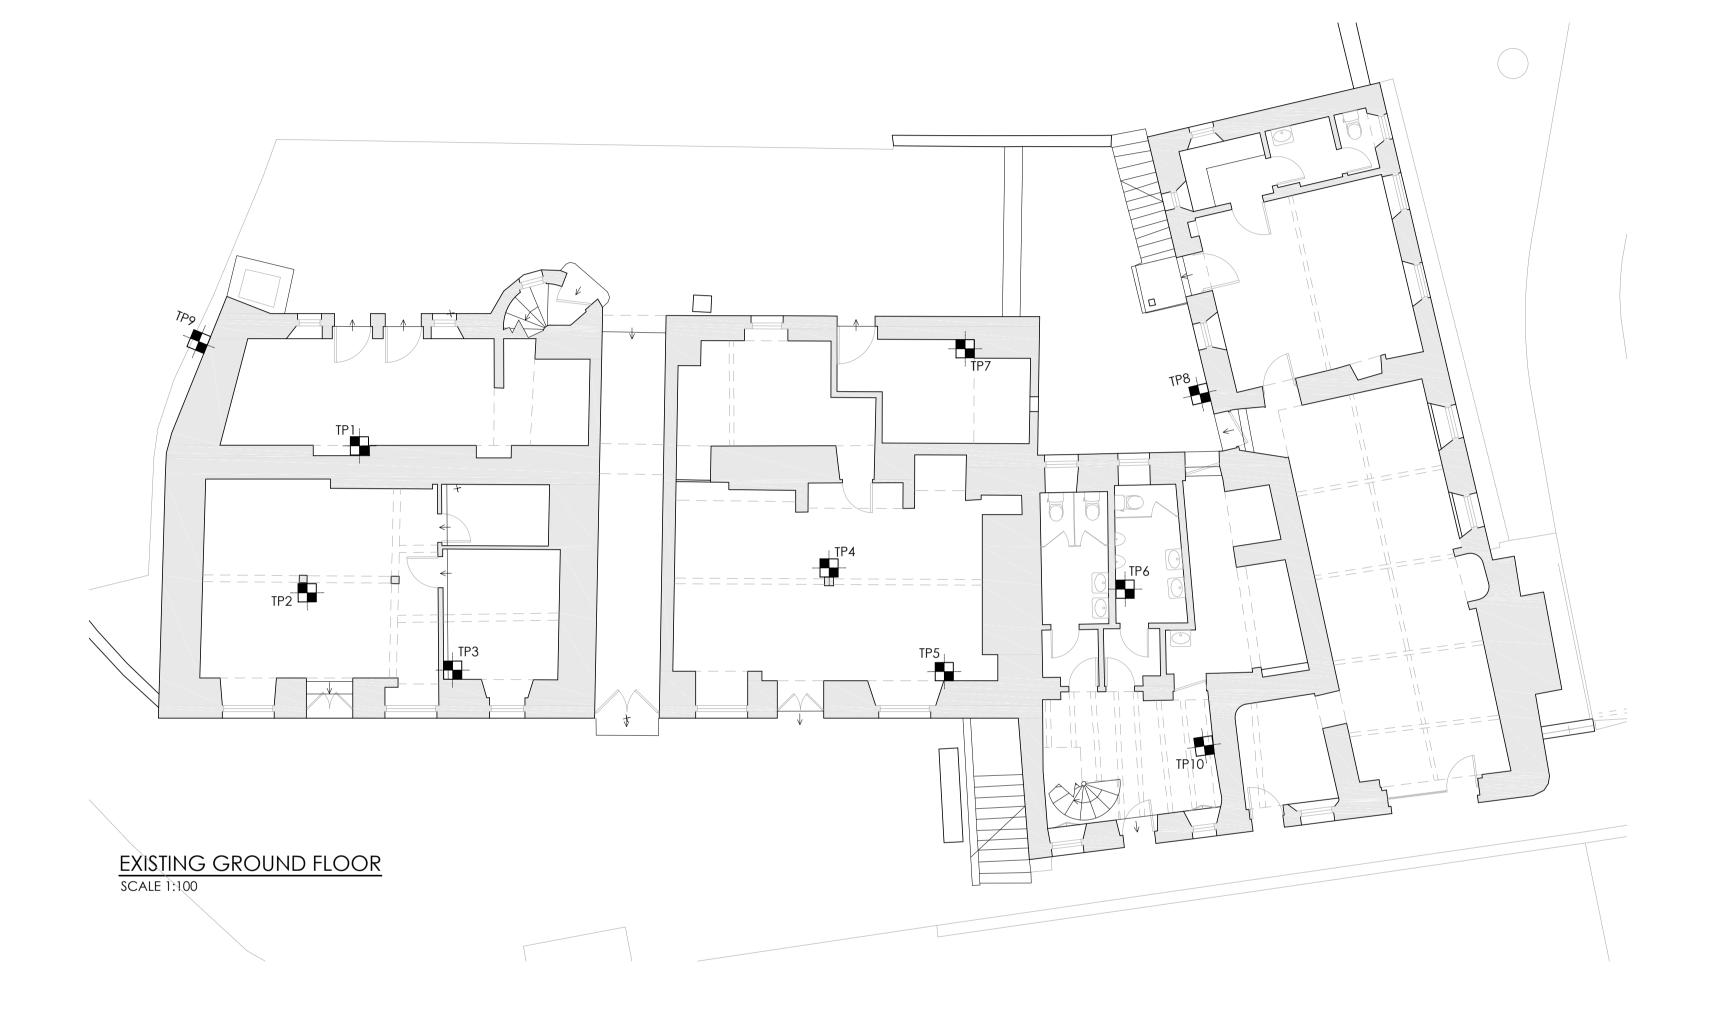

LEGEND

TP .....Denotes location of 0.5m x 0.5m x 0.75m (approx depth) Trial Pit to establish nature of existing foundations.

By Date Rev Description INFORMATION david narro associates Consulting Structural & Civil Engineers 34-36 Argyle Place, Edinburgh, EH9 1JT T 0131 229 5553 W http://www.davidnarro.co.uk E mail@davidnarro.co.uk 24 James Morrison Street, Glasgow, G1 5PE T 0141 552 6080 Horizon Scotland, The Enterprise Park, Forres, Moray IV36 2AB T 0130 967 8155 ROYAL COLLECTION TRUST BURD HAWARD ARCHITECTS Job Title PALACE OF HOLYROODHOUSE abbey strand, royal mile

CANONGATE, EDINBURGH

LOCATIONS Drawn Designed ΚM AG Scale Date 1;100@A1 OCT 2016

Sheet Title

TRIAL PIT

ABBEY STRAND:

Drawing No. Revision 16.244/SK110

Checked